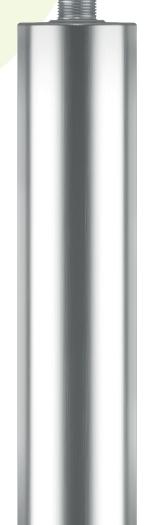

## **Aluminium Cartridges**

Thanks to the development of new innovative printing techniques, our aluminium cartridges can be printed in 6 colors with several prints. Other technical options can also be proposed such as safety triangles (tactile marks), as well as different interior finishes (alkaline wash, interior wax). Our cartridges are available with rolled rim, crimping flange or with straight rim.

| DIAMETER | mm | 46.8       | 46.8       | 46.8       | 46.8       |
|----------|----|------------|------------|------------|------------|
| LENGTH   | mm | 215        | 215        | 215        | 215        |
| THREAD   | mm | M15 x 1,50 | M15 x 2,50 | M20 x 1,50 | M22 x 2,00 |