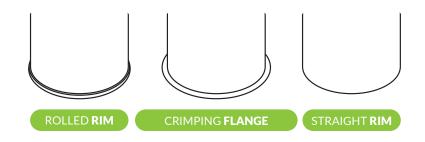

## **Aluminium Cartridges**

Thanks to the development of new innovative printing techniques, our aluminium cartridges can be printed in 6 colors with several prints. Other technical options can also be proposed such as safety triangles (tactile marks), as well as different interior finishes (alkaline wash, interior wax). Our cartridges are available with rolled rim, crimping flange or with straight rim.