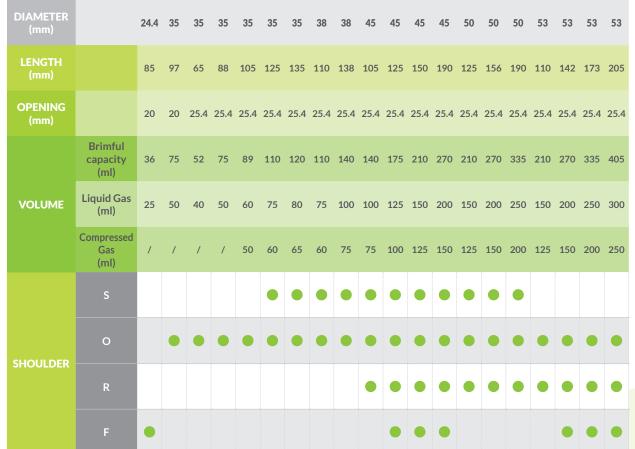

## 

These sizes represent our standards. Alltub is able to meet all your requirements concerning diameters, lengths, shoulders and pressure resistance. Our vast experience, our qualified know-how and specialization in terms of innovation allow us to propose different artwork solutions suitable to shape your ideas. Alltub offers a large choice of finishes: from white or transparent base coating to more sophisticated effects (mat, gloss, pearl, glitter, glazed).

Alternative sizes can be produced according to specific requirement.