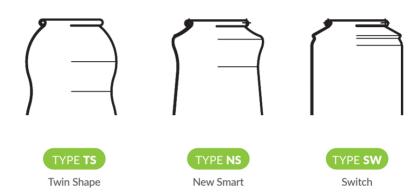

## Aluminium Aerosol cans

ALLTUB has created a new generation of aluminium cans called TWIN and NEW SMART to respond the market requirements. Our Shaped Cans, available as standard, are proposed with the aim to personalize the customer's own brands. In order to promote aluminium aerosol cans we are now able to offer SWITCH cans to fit all kind of spray caps available on the market. Alternative shapes combined with different sizes can be produced according to specific requirements.

| DIAMETER<br>(mm) |                          | 45      | 45      | 45      | 50   | 50   | 53   | 53   | 53   |
|------------------|--------------------------|---------|---------|---------|------|------|------|------|------|
| LENGTH<br>(mm)   |                          | 125/128 | 150/153 | 190/193 | 156  | 190  | 142  | 173  | 205  |
| OPENING<br>(mm)  |                          | 25.4    | 25.4    | 25.4    | 25.4 | 25.4 | 25.4 | 25.4 | 25.4 |
| VOLUME           | Brimful capacity<br>(ml) | 175     | 210     | 270     | 270  | 335  | 270  | 335  | 405  |
|                  | Liquid Gas<br>(ml)       | 125     | 150     | 200     | 200  | 250  | 200  | 250  | 300  |
|                  | Compressed Gas<br>(ml)   | 100     | 125     | 150     | 150  | 200  | 150  | 200  | 250  |
| SHOULDER         | TS                       |         | •       |         |      |      |      |      |      |
|                  | NS                       | •       | •       | •       | •    | •    |      |      |      |
|                  | sw                       |         | •       | •       |      |      |      |      |      |